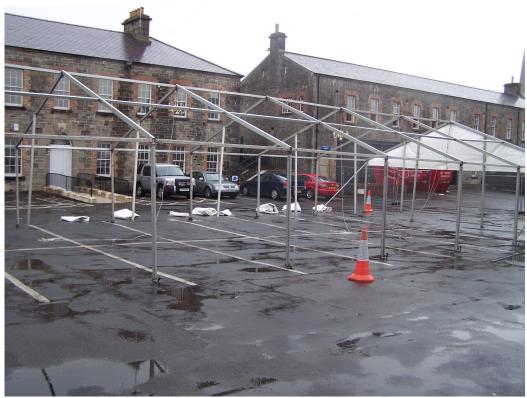

Signed:\_\_\_\_\_

Date:\_\_\_\_\_

Plate 1: Erection of the marquee within the car park of Enniskillen Castle

Plate 2: Iron pin used for support for the marquee