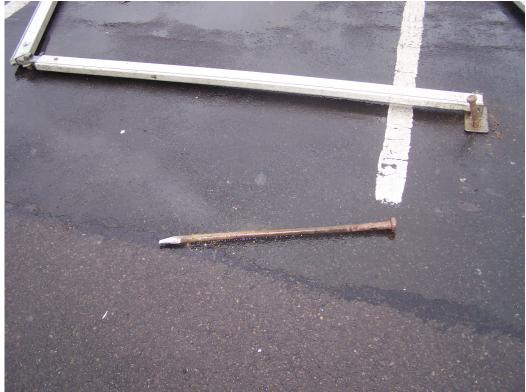

County: Fermanagh

Excavation Licence No.: AE/08/165

Planning Ref / No.: N/A

Dates of Monitoring: 9th September 2008

Archaeologist(s) Present: Brian Sloan

Brief Summary:

Monitoring was carried out within the confines of Enniskillen Castle (FER 211:039) in advance of the erection of a temporary marquee. The original methodology stipulated the drilling of a series of 8 support holes to a depth of 0.4m for the marquee to be tied into. However, the weather conditions on the day of monitoring meant that an electric drill could not be utilized, and it was decided that adequate support would be provided by driving 0.5m iron pins through the concrete surface of the car park. As such, no invasive groundworks was carried out at the site that required archaeological monitoring.

Signed:\_\_\_\_\_

Date:\_\_\_\_\_

Plate 1: Erection of the marquee within the car park of Enniskillen Castle

Plate 2: Iron pin used for support for the marquee